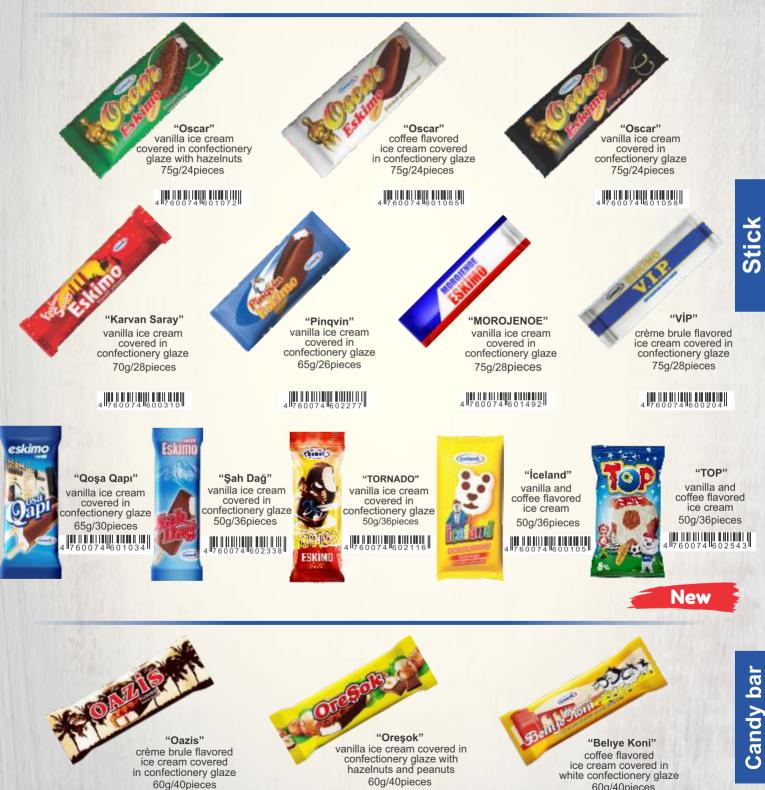

#### 4 7 6 0 0 7 4 6 0 2 2 3 9

"**Pinqvin**" vanilla ice cream 65g/40pieces

#### 4 7 6 0 0 7 4 6 0 2 3 8 3

"**iceland**" vanilla ice cream 60g/40pieces

#### 4 7 6 0 0 7 4 6 0 0 1 6 7

"**iceland**" coffee flavored ice cream 60g/40pieces

#### 4 760074 600174

Wafer cup

"**iceland**" strawberry flavored ice cream 60g/40pieces