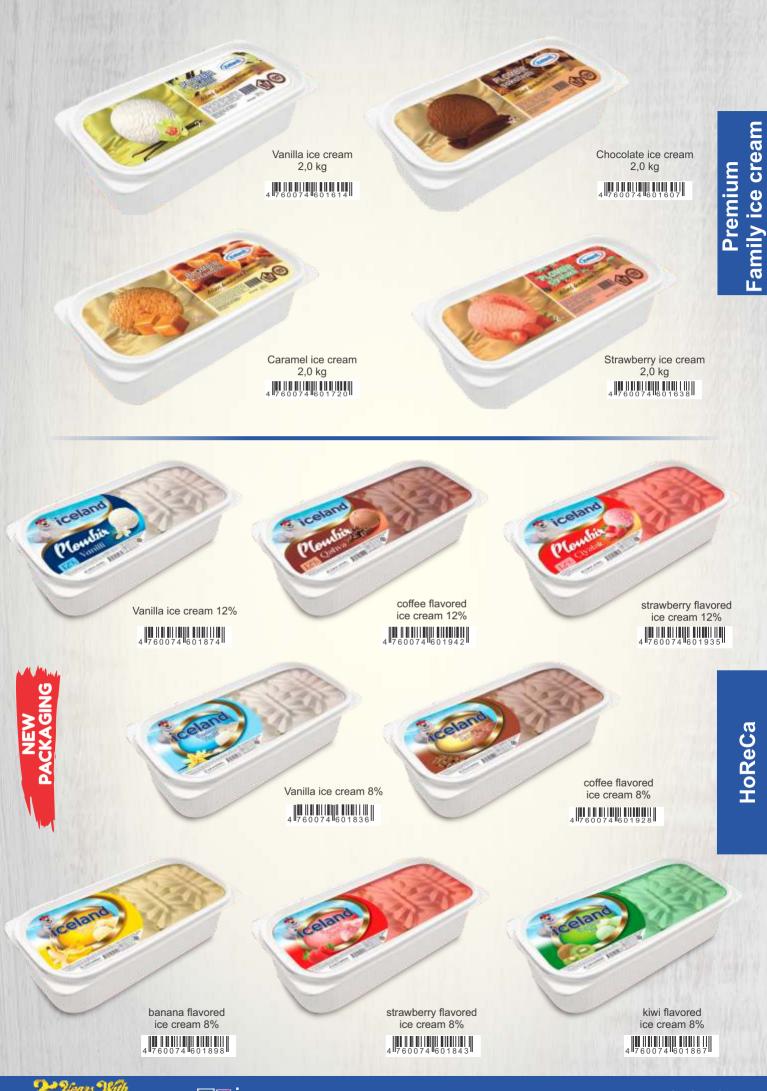

Family

Family

Weight ice cream

f liceLAND.ice.cream

iceland@iceland.az

www.iceland.az

"Maxi Delisimo" chocolate ice cream with chocolate drops 1kg/4pieces

D

26 Comor

0

Delivera

"Maxi Delisimo" strawberry flavored ice cream with strawberry jam 1kg/4pieces

4 760074 600099

"Maxi Delisimo"

vanilla ice cream with hazelnuts

1kg/4pieces

"Maxi Delisimo" vanilla ice cream 1kg/4pieces

4 760074 600082

Family

### 

"Delisimo" chocolate ice cream with chocolate drops 500g/8pieces

Plamb

simo

Pumium

Eindiali Plombir

4 760074 600129

vanilla ice cream 500g/8pieces

"Delisimo"

Ctstra . Premiur

"Delisimo" vanilla ice cream with hazelnuts 500g/8pieces

4 760074 600112

"Delisimo"

strawberry flavored ice cream with strawberry jam

500g/8pieces

fle iCELAND.ice.cream