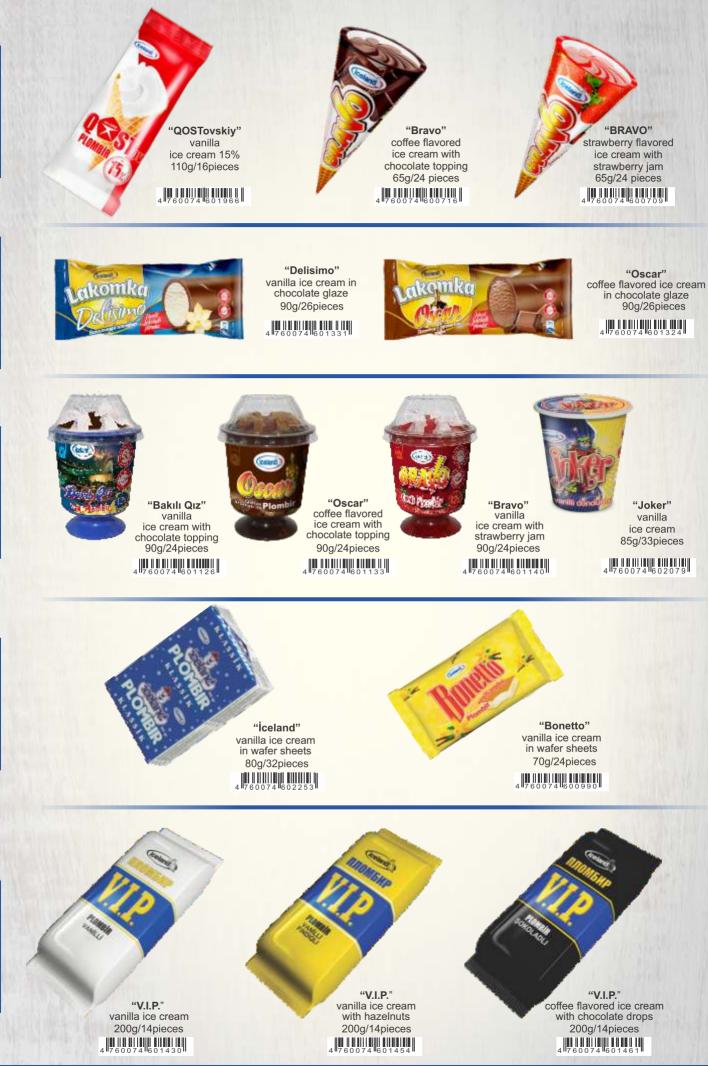

#### 1965-чи илин эсл классик пломбири

"PLOMBIR 15%" ГОСУДАРСТВУ И Tene "PLOMBIR 15%" "PLOMBIR 15%" chocolate vanilla ice cream GIOLDKET, BUILE vanilla ice cream ice cream in wafer sheets in wafer cup in wafer cup 80g/40pieces 80g/40pieces налогоплате 4 760074 601070 Лейла хан вернулись из ненное Королев

"PLOMBIR 15%" vanilla ice cream 80g/24pieces

OME

роаиджаистематигу инфорпной для за рубебеспечить сть этой

> туты и одательуктуры, фонды, еки, мегалереи, байджадимость ем, что кана веиногда итабная ансировойна даже на-

**1**760074**1**601980

иобретении в борудования

iceland@iceland.az

500 q

www.iceland.az

плош

vanilla ice cream

500g/10pieces

4 760074 600242

"Malik" vanilla ice cream 1kg/5pieces

4 760074 600297

**ICELAND.ice.cream** 

iceland@iceland.az

www.iceland.az

500g/10pieces

4 760074 600259